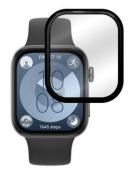

## **TEMPERED PLEXI GLASS 3D EDGE FULL COVER**

The **TEMPERED PLEXI GLASS** by **VOLTE-TEL** is the top choice for those who want to protect their smartwatch screen. Unlike regular tempered glass, this product features **innovative 3D Edge technology**, offering **full edge-to-edge coverage**, even on curved screens.

## **Features**

- 3D Edge Design: Fully covers the screen surface with curved edges for a seamless fit and to preserve the sleek design of your smartwatch.
- **0.30mm Thickness:** Thin and discreet, it doesn't interfere with the touchscreen functionality, providing a perfect touch experience.
- **Full Glue Full Cover:** Thanks to full adhesive coverage, it adheres flawlessly to the entire surface, preventing air bubbles and ensuring stability.